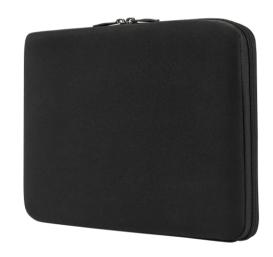

20 pieces

Whether you're commuting to work, heading to class, or simply traveling, the BQ Sleeve 12-13 is your go-to solution for on-thego protection. With its sleek aesthetic and practical features, it's a must-have accessory. Crafted from water-repellent material, this laptop sleeve is both practical and durable. Its lightweight, slim design ensures that you can slip it into your backpack or tote without adding bulk. Plus, the exterior stash pocket offers additional storage for your essentials.

## **Key Benefits**

- Padded laptop sleeve for laptops from 12" 13"
- Highly durable and water-repellent material
- Lightweight slim design
- Exterior stash pocket provides additional storage

**BLACK SKU:** 653685