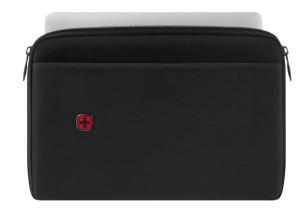

20 pieces

Whether you're commuting to work, heading to class, or simply traveling, the BQ Sleeve 12-13 is your go-to solution for on-thego protection. With its sleek aesthetic and practical features, it's a must-have accessory. Crafted from water-repellent material, this laptop sleeve is both practical and durable. Its lightweight, slim design ensures that you can slip it into your backpack or tote without adding bulk. Plus, the exterior stash pocket offers additional storage for your essentials.

## **Key Benefits**

- Padded laptop sleeve for laptops from 12" 13"
- Highly durable and water-repellent material
- Lightweight slim design
- Exterior stash pocket provides additional storage

**BLACK SKU:** 653685